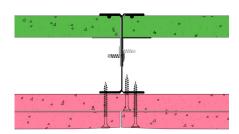

## SE70-B-62 - SPEEDLINE System Data Sheet - Version V1 (24-10-23)

SPEEDLINE 70mm 'l' Stud Shaft Encasement @600mm Ctrs, with 2x BG Gyproc 15mm FireLine, BG Gyproc 19mm CoreBoard,

120/120 FromShaftSide, 90/90 FromLandingSide Minutes

BRE 302289 - BRE Report P102396-1012A Refer to Speedline Specification Clause

102 mm. (At Base Track, Excluding Finishes)

Severe - Annexes A-F

41 RwdB, Date Tested or Assessed Against -